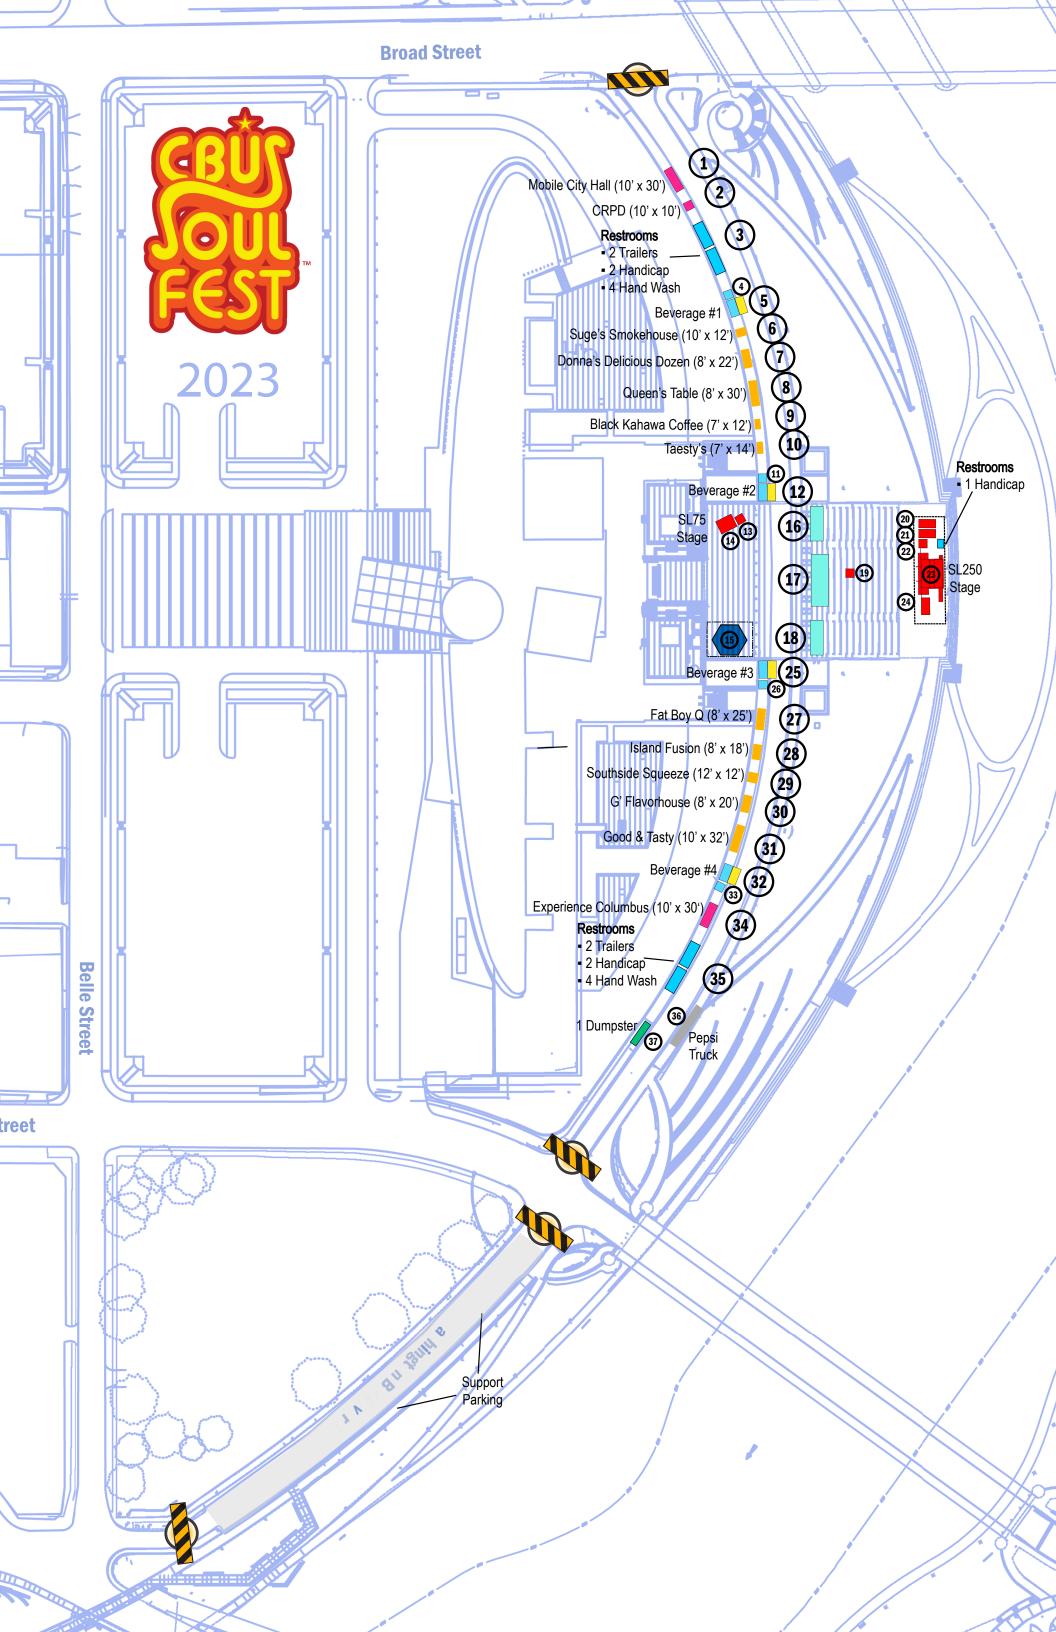

### Program 2

**Cbus Soul Festival,** Est. attendance 2,500-10,000

- Saturday, August 17
  - o Genoa Park, 303 W Broad St, Columbus, OH 43215
  - o Event hours 4pm-11pm
- Hire, manage and pay adequate contract staffing to maintain a clean event site (Event site: defined as all streets, sidewalks and parks used by the event and including up to one block outside of the event for trash carried by patrons from the event site)
- Secure adequate tools and equipment for bidder's staff to collect and dispose of trash waste containers arranged separately by the event.
- Maintain communication with event staff via event radio throughout the event.
- Clean tables and public seating areas regularly to provide for audience friendly environment.
- Service of permanent and temporary park waste receptacles (provided by the event), collection of ground litter and transport of litter to event dumpster (dumpster arranged by event).
  - The frequency of service will be subject to audience size if containers are overflowing in the park they will need to be emptied as necessary, in addition to the end of night emptying of all receptacles
- Staffing hours are expected to be at least 2 PM 1 AM.
  - o Estimate needed staff: 2-4
- End of event cleaning requirements:
  - Service trash receptacles and replace liners in permanent and temporary park receptacles
- Staffing hours are expected to require at least 2 hours before and 2 hours after the event.
- Site plan available upon request— closer to the event.
- Aerial Photo with estimate locations of bathrooms and trash receptacles attached.

|       | ltem                                 | Tent    | other                | space    | 8' banquet | 8' classroom | folding<br>chair | 10'<br>wall | 20'<br>wall | electric         | light | misc.             |
|-------|--------------------------------------|---------|----------------------|----------|------------|--------------|------------------|-------------|-------------|------------------|-------|-------------------|
| 1     | Mobile City Hall                     | Tone    | Van & 10x10 pop-up   | 30       | o bullquet | o ciassicom  | Onan             | wan         | wan         | yes              | ngne  | iiiioo.           |
|       | CRPD                                 |         | 10x10 pop-up         | 10       |            |              |                  |             |             | 100              |       |                   |
| 3     |                                      |         |                      |          |            |              |                  |             |             |                  |       | 2 trailer, 2 ADA, |
|       | Restrooms                            |         |                      | 60       |            |              |                  |             |             | yes              |       | Hand wash         |
| 4     | Polar Pod (8x10)                     |         |                      | 10       |            |              |                  |             |             | 220v 30A single  |       |                   |
|       |                                      |         |                      |          |            |              |                  |             |             |                  |       | 2 Ipads, 1 Pepsi  |
| 5     |                                      |         |                      |          |            |              |                  |             |             |                  |       | Cooler (NEMA 5    |
|       | Beverage #1                          | 10 x 20 |                      | 20       |            | 3            | 5                | 2           | 1           | 30 amps          | 1     | 15R)              |
|       | Suge's Smoke House                   | 10 x 10 | 10x12                | 10       |            |              |                  |             |             | yes              |       |                   |
|       | Donna's Deliciouse Dozen             |         | Truck                | 22       |            |              |                  |             |             | yes              |       |                   |
|       | Queen's Table<br>Black Kahawa Coffee |         | Truck<br>Trailer     | 30<br>12 |            |              |                  |             |             | yes              |       |                   |
|       | Taesty's                             |         | Trailer              | 14       |            |              |                  |             |             | yes<br>yes       |       |                   |
|       | Polar Pod (8x10)                     |         | Trailer              | 10       |            |              |                  |             |             | 220v 30A single  |       |                   |
| - ' ' | Folal Fou (6x10)                     |         |                      | 10       |            |              |                  |             |             | 220V 30A Siligle |       | 2 lpads, 1 Peps   |
| 12    |                                      |         |                      |          |            |              |                  |             |             |                  |       | Cooler (NEMA      |
|       | Beverage #2                          | 10 x 20 |                      | 20       |            | 3            | 5                | 2           | 1           | 30 amps          | 1     | 15R)              |
| 13    | SL75 - FOH                           | 10 x 10 |                      | 10       |            |              |                  | 2           | 1           | yes              |       | ,                 |
|       | SL75                                 |         |                      |          |            |              |                  |             |             | 100amp/3-phase   |       |                   |
| 15    | Public Seating Tent 1                | Hex     |                      |          |            |              |                  |             |             | yes              | 1     |                   |
|       | Public Seating Tent 2                | 15 x 40 |                      |          |            |              |                  |             |             | yes              | 1     |                   |
|       | Public Seating Tent 3                | 20 x 60 |                      | 60       |            |              |                  |             |             | yes              | 1     |                   |
| 18    | Public Seating Tent 4                | 15 x 40 |                      | 40       |            |              |                  |             |             | yes              | 1     |                   |
| 19    |                                      |         |                      |          |            |              |                  |             |             |                  |       | 2 - short legs, 2 |
|       | SL250 FOH                            | 10 x 10 |                      | 10       |            |              |                  | 2           | 1           |                  |       | tall legs         |
|       | Artist tent                          | 10 x 20 |                      | 20       | 2          |              | 5                | 2           | 2           | yes              | 1     |                   |
|       | Artist tent                          | 10 x 20 |                      | 20       | 2          |              | 5                | 2           | 2           | yes              | 1     |                   |
| 22    | Merch                                | 10 x 10 |                      | 10       | 2          |              | 2                |             |             | yes              | 1     |                   |
| 23    |                                      |         |                      |          |            |              |                  |             |             |                  |       |                   |
|       | SL250                                |         |                      |          |            |              |                  |             |             | yes              |       | PD for stage pov  |
| 24    | SL250 - Monitors                     | 10 x 20 |                      | 10       |            |              |                  | 2           | 2           |                  |       |                   |
|       |                                      |         |                      |          |            |              |                  |             |             |                  |       | 2 Ipads, 1 Peps   |
| 25    |                                      | 40 00   |                      |          |            | _            | _                |             |             |                  |       | Cooler (NEMA      |
| 26    | Beverage #3                          | 10 x 20 |                      | 20       |            | 3            | 5                | 2           | 1           | 30 amps          | 1     | 15R)              |
|       | Polar Pod (8x10)<br>Fat Boy Q        |         | Truck                | 10<br>25 |            |              |                  |             |             | 220v 30A single  |       |                   |
|       | Island Fusion                        |         | Trailer              | 18       |            |              |                  |             |             | yes<br>yes       |       |                   |
|       | Southside Squeeze                    |         | Trailer              | 12       |            |              |                  |             |             | yes              |       |                   |
|       | G' Flavorhouse                       |         | Trailer              | 20       |            |              |                  |             |             | yes              |       |                   |
|       | Good & Tasty                         |         | Trailer              | 32       |            |              |                  |             |             | yes              |       |                   |
|       | Beverage #4                          | 10 x 20 | Trunci               | 20       |            | 3            | 5                | 2           | 1           | 30 amps          | 1     |                   |
|       | Polar Pod (8x10)                     |         |                      | 10       |            |              | -                |             |             | 220v 30A single  | -     |                   |
|       | Experience Columbus                  |         | Van & 1 10x10 pop-up | 30       |            |              |                  |             |             | yes              |       |                   |
|       | •                                    |         |                      |          |            |              |                  |             |             |                  |       | 2 trailer, 2 ADA, |
| 35    | Restrooms                            |         |                      | 60       |            |              |                  |             |             | yes              |       | Hand wash         |
|       | Pepsi Truck                          |         |                      |          |            |              |                  |             |             |                  |       |                   |
| 37    | Dumpster                             |         |                      |          |            |              |                  |             |             |                  |       |                   |
|       | TOTALS                               |         |                      |          | 6          | 12           | 32               | 18          | 12          |                  | 11    |                   |
|       | 10 x 10                              | 4       |                      |          |            |              |                  |             |             |                  |       |                   |
|       | 10 x 20                              | 7       |                      |          |            |              |                  |             |             |                  |       |                   |
|       | 10 x 30                              | 0       |                      |          |            |              |                  |             |             |                  |       |                   |
|       | 10 x 40                              | 0       |                      |          |            |              |                  |             |             |                  |       |                   |
|       | 15 x 40                              | 2       |                      |          |            |              |                  |             |             |                  |       |                   |
|       | 20 x 20                              | 0       |                      |          |            |              |                  |             |             |                  |       |                   |
|       | 20 x 60                              | 1       |                      |          |            |              |                  |             |             |                  |       |                   |
|       | Hex                                  | 1       |                      | 1        |            |              | 1                |             |             |                  | 1     |                   |