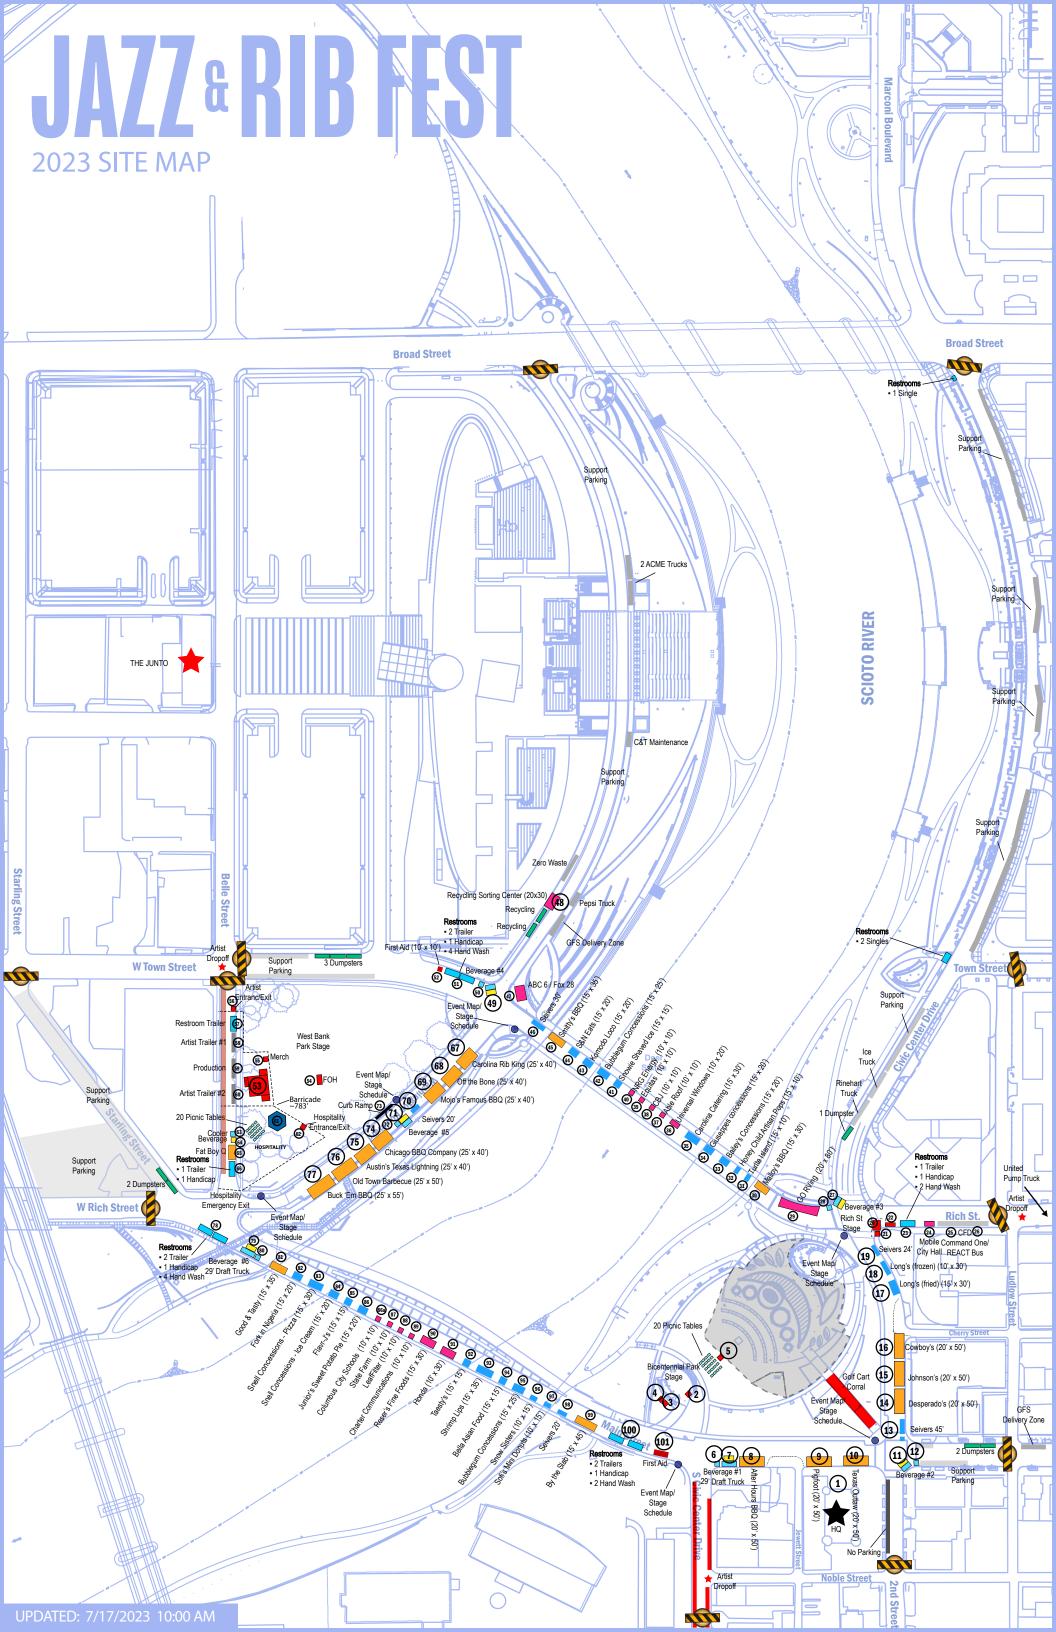

#### Program 1

Jazz & Rib Fest, Est. attendance over 10,000+ daily

- Thursday, July 18, Event set-up 8am-11pm
- Friday, July 19, Event hours 11am-11pm
- Saturday, July 20, Event hours 11am-11pm
- Sunday, July 21, Event hours 11am-8:30pm
- Bicentennial Park, West Bank Park, Genoa Park and portions of the Scioto Mile.
- Hire, manage and pay adequate contract staffing to maintain a clean event site (Event site: defined as all streets, sidewalks and parks used by the event and including up to one block outside of the event for trash carried by patrons from the event site)
- Distribute 90 and 300 gallon containers throughout the event site for public use and provide labor crews to relocate as needed during the event. At the end of each night, all containers must be collected and moved to areas to be serviced by garbage trucks (trucking arranged separately by the event.
- Secure adequate tools and equipment for bidder's staff to collect and dispose of trash waste containers arranged separately by the event.
- Maintain communication with event staff via event radio throughout the event.
- Clean tables and public seating areas regularly to provide for audience friendly environment.
- Perform litter collection and restroom cleaning in event headquarters located inside Cultural Arts Center.
- Service of all permanent and temporary park receptacles, collection of ground litter and arrangement for off-site waste disposal.
  - The frequency of service will be subject to audience size if containers are overflowing in the park they will need to be emptied as necessary, in addition to the end of night emptying of all receptacles
- Arrange for private contractor to perform street sweeping services on Friday, Saturday and Sunday as determined necessary by successful bidder.
- Provide post-event power wash services on sidewalks, streets, plazas, fountains, trash containers and seating areas as determined necessary by festival management.
- Attend post event walk thru on 7/22 to determine completion of tasks.
- Staffing hours are expected to require at least 2 hours before and 2 hours after the event.
  - Site plan available upon request— closer to the event.
  - Aerial Photo with estimate locations of bathrooms and trash receptacles attached.

## Compensation

CRPD shall pay successful bidder for cleaning/sanitation services for the Events. Balance to be paid within 30 days of the close of each event and receipt of invoice.

|                                                    |                                                                                                                                                                                        |                         |                                         |                |            |              |              |               | white          |                        |               |             |               |                                          |                |                                           |
|----------------------------------------------------|----------------------------------------------------------------------------------------------------------------------------------------------------------------------------------------|-------------------------|-----------------------------------------|----------------|------------|--------------|--------------|---------------|----------------|------------------------|---------------|-------------|---------------|------------------------------------------|----------------|-------------------------------------------|
|                                                    | Item                                                                                                                                                                                   | Tent                    | other                                   | space          | 8' banquet | 8' classroom | 6' classroom | folding chair | resin<br>chair | 60" 30"<br>round round | 10'<br>I wall | 20'<br>wall | H2O<br>barrel | electric lig                             | ht gre ash H₂O |                                           |
| 2                                                  | HQ - CAC<br>Bi Park Stage - Monitors                                                                                                                                                   | 10 x 10                 |                                         |                |            |              |              |               |                |                        | 2             | 1           |               |                                          |                | 20' Pipe & Drape                          |
| 4                                                  | Artist tent Artist tent                                                                                                                                                                | 10 x 10<br>10 x 10      |                                         |                | 2 2        |              |              | 5<br>5        |                |                        | 2             | 1           |               | yes 1                                    |                | 1 grey tub                                |
|                                                    | Bi Park FOH Polar Pod (8x10)                                                                                                                                                           | 10 x 10                 |                                         | 10             |            |              |              |               |                |                        | 2             | 2           |               | 220v 30A single                          |                |                                           |
| 7                                                  | ·                                                                                                                                                                                      |                         |                                         |                |            |              |              | _             |                |                        |               |             |               |                                          |                | 2 Ipads, 1 Pepsi<br>Cooler (NEMA 5-       |
|                                                    | Beverage #1  After Hours BBQ                                                                                                                                                           | 10 x 20                 | own, PS                                 | 20<br>50       |            | 3            |              | 5             |                |                        | 2             | 1           |               | 30 amps 1<br>60A/220V                    | 1 1 1          | 15R)                                      |
|                                                    | Pigfoot BBQ Co Texas Outlaw BBQ                                                                                                                                                        | 15 x 20                 | own, PS<br>Rear                         | 50<br>50       |            |              |              |               |                |                        |               |             |               | 50A/220V<br>110 1                        | 1 1 1          |                                           |
| 11                                                 |                                                                                                                                                                                        |                         |                                         |                |            |              |              | _             |                |                        |               |             |               |                                          |                | 2 Ipads, 1 Pepsi<br>Cooler (NEMA 5-       |
|                                                    | Beverage #2 Polar Pod (8x10)                                                                                                                                                           | 10 x 20                 |                                         | 20<br>10       |            | 3            |              | 5             |                |                        | 2             | 1           |               | 30 amps 1<br>220v 30A single             |                | 15R)                                      |
| 14                                                 | Seivers Desperado's BBQ                                                                                                                                                                | 10 x 30<br>10 x 20      | & 10x10<br>PS                           | 45<br>50       |            |              |              |               |                |                        |               |             |               | 50-60A 1                                 |                |                                           |
| 16                                                 | Johnson's BBQ<br>Cowboy's BBQ & Rib Co                                                                                                                                                 | 15 x 20<br>15 x 20      | DS<br>PS                                | 50<br>50       |            |              |              |               |                |                        |               |             |               | 50A/3-phase 1<br>50A/3-phase 1           | 1 1 1          |                                           |
| 18                                                 | 7 Long's Concessions (fried desserts)                                                                                                                                                  |                         | trailer, DS                             | 30             |            |              |              |               |                |                        |               |             |               | 100A/220V                                | 1 1            | 115v for stock                            |
| 19                                                 | Seivers                                                                                                                                                                                |                         | trailer, PS<br>trailer                  | 30<br>24       |            |              |              |               |                |                        |               |             |               |                                          | 1 1            | truck on Civic                            |
| 21                                                 | SL75<br>1 SL75 - FOH                                                                                                                                                                   | 10 x 10                 |                                         | 10             |            |              |              |               |                |                        | 2             | 1           |               | 100amp/3-phase<br>yes                    |                | 100                                       |
| 22                                                 | 2 SL75 - Artist Tent                                                                                                                                                                   | 10 x 20                 |                                         | 20             | 2          |              |              | 10            |                |                        | 2             | 2           |               | yes 1                                    |                | 1 trailer, 1 ADA, 2                       |
| 24                                                 | Mobile City Hall                                                                                                                                                                       |                         |                                         | 30             |            |              |              |               |                |                        |               |             |               | Yes                                      |                | Hand wash                                 |
|                                                    | 5 CFD REACT Bus<br>6 CFD Command One                                                                                                                                                   |                         |                                         |                |            |              |              |               |                |                        |               |             |               | special adapter                          |                | 100' cable                                |
| 27                                                 | 7                                                                                                                                                                                      |                         |                                         |                |            |              |              |               |                |                        |               |             |               |                                          |                | 2 Ipads, 1 Pepsi<br>Cooler (NEMA 5-       |
| 20                                                 | Beverage #3                                                                                                                                                                            | 10 x 20                 |                                         | 20             |            | 3            |              | 5             |                |                        | 2             | 1           |               | 30 amps 1                                |                | 15R)                                      |
| 28                                                 | Polar Pod (8x10) GO RVing                                                                                                                                                              |                         | Own                                     | 10<br>80       |            |              |              |               |                |                        |               |             |               | 220v 30A single<br>2 - 30 or 50 amp RV   |                | Electric' w/in 15 ft                      |
| 30                                                 | Malloy's BBQ  Turtle Island                                                                                                                                                            | 10 x 20<br>10 x 10      | own                                     | 30<br>10       |            |              |              |               |                |                        |               |             |               | 120v 1<br>840v 1                         |                |                                           |
| 32                                                 | Honey Child Artisan Pops Bailey's Concessions                                                                                                                                          |                         | own<br>trailer, DS                      | 10             |            |              |              |               |                |                        |               |             |               | 350v<br>100amp                           | 1 1            |                                           |
| 34                                                 | 4 Giuseppes Concessions 5 Carolina Catering                                                                                                                                            |                         | trailer, PS                             | 20<br>20<br>30 |            |              |              |               |                |                        |               |             |               | 50amp                                    | 1 1            |                                           |
| 36                                                 | Universal Windows                                                                                                                                                                      | 10 x 20                 | own                                     | 20             | 1          |              |              | 2             |                |                        |               |             |               | 100amp                                   | 1 1            |                                           |
| 38                                                 | 7 Able Roof<br>CBJ                                                                                                                                                                     |                         | own<br>own                              | 10             | 1          |              |              | 2             |                |                        |               |             |               | 110v, 30 amp                             |                |                                           |
| 40                                                 | Equitas  NRG Energy                                                                                                                                                                    |                         | own<br>own                              | 10<br>10       | 1          |              |              | 2             |                |                        |               |             |               |                                          |                |                                           |
| 41                                                 | Snowie Shaved Ice<br>Bubblegum Concessions                                                                                                                                             |                         | trailer, DS<br>trailer, DS              | 15<br>25       |            |              |              |               |                |                        |               |             |               | 2 - 110V 20 amp<br>220V 15 amps          | 1 1            |                                           |
| 43                                                 | Komodo Loco S&N Eats                                                                                                                                                                   |                         | trailer, PS<br>trailer, PS              | 20<br>20       |            |              |              |               |                |                        |               |             |               | 50amps<br>120V/30 AMP                    | 1 1            |                                           |
| 45                                                 | 5 Smitty's BBQ<br>6 Seivers                                                                                                                                                            |                         | trailer                                 | 35<br>30       |            |              |              |               |                |                        |               |             |               | 30A/220V                                 | 1 1            |                                           |
| 47                                                 | ABC/FOX Tent Recycling Sorting Center                                                                                                                                                  | 20 x 30<br>20 x 30      | traner                                  | - 50           | 4          |              |              | 6             |                |                        |               |             |               | 220v 30A single 1<br>Yes 1               | 1              |                                           |
| 49                                                 |                                                                                                                                                                                        | 20 X 30                 |                                         |                |            |              |              |               |                |                        |               |             |               | Tes                                      |                | 2 Ipads, 1 Pepsi<br>Cooler (NEMA 5-       |
|                                                    | Beverage #4                                                                                                                                                                            | 10 x 20                 |                                         | 20             |            | 3            |              | 5             |                |                        | 2             | 1           |               | 30 amps 1                                |                | 15R)                                      |
| 50<br>51                                           | Polar Pod (8x10)                                                                                                                                                                       |                         |                                         | 10             |            |              |              |               |                |                        |               |             |               | 220v 30A single                          |                | 2 trailers, 1 ADA, 4                      |
|                                                    | Restrooms                                                                                                                                                                              |                         |                                         |                |            |              |              |               |                |                        |               |             |               | Yes                                      |                | hand wash<br>Red Bin/Water/cups           |
| 53                                                 | First Aid #1 3 SL320                                                                                                                                                                   | 10 x 10                 | EMS unit                                | 25             | 2          |              |              | 4             |                |                        |               |             |               | yes 1                                    |                | and towels                                |
| 55                                                 | West Bank Park FOH  Merch                                                                                                                                                              | 10 x 20<br>10 x 10      |                                         |                | 2          |              |              |               | 4              |                        |               | 3           |               | yes 1                                    |                |                                           |
|                                                    | Artist Entrance Restroom Trailer                                                                                                                                                       | 10 x 10                 |                                         |                |            |              | 1            |               | 1              |                        |               |             |               | yes 1                                    |                |                                           |
|                                                    |                                                                                                                                                                                        |                         |                                         |                |            |              |              |               |                |                        |               |             |               |                                          |                |                                           |
| 58                                                 |                                                                                                                                                                                        |                         |                                         |                |            |              |              |               |                |                        |               |             |               |                                          |                | (14) 60"x120"<br>black linens, 4          |
| 30                                                 | '                                                                                                                                                                                      |                         |                                         |                |            |              |              |               |                |                        |               |             |               | 125A panel,                              |                | panels black                              |
|                                                    | Artist Trailer #1                                                                                                                                                                      |                         |                                         |                |            | 2            | 1            |               | 8              |                        |               |             |               | 120/240v single<br>phase                 |                | drape, 2 uprights, 2<br>bases, 1 crossbar |
| 59                                                 |                                                                                                                                                                                        |                         |                                         |                |            |              |              |               |                |                        |               |             |               | 125A panel,<br>120/240v single           |                |                                           |
|                                                    | Production Trailer                                                                                                                                                                     |                         |                                         |                |            | 3            | 1            |               | 21             |                        |               |             |               | phase                                    |                | 1 grey tub                                |
|                                                    | 1                                                                                                                                                                                      |                         |                                         |                |            |              |              |               |                |                        |               |             |               |                                          |                | (14) 60"x120"                             |
| 60                                                 | )                                                                                                                                                                                      |                         |                                         |                |            |              |              |               |                |                        |               |             |               | 125A panel,                              |                | black linens, 4<br>panels black           |
|                                                    | Artist Trailer #2                                                                                                                                                                      |                         |                                         |                |            | 2            | 1            |               | 8              |                        |               |             |               | 120/240v single<br>phase                 |                | drape, 2 uprights, 2<br>bases, 1 crossbar |
| 61                                                 |                                                                                                                                                                                        | Hex                     |                                         |                | 2          | -            |              |               | 56             | 7                      |               |             |               | yes 2                                    |                | 20 unbrellas, 20<br>picnic tables         |
|                                                    | Polar Pod (8x10)                                                                                                                                                                       | 10 x 10                 |                                         | 10             |            |              | 1            |               | 1              | ,                      |               |             |               | yes 1<br>220v 30A single                 |                | picine tables                             |
|                                                    |                                                                                                                                                                                        |                         |                                         | 10             |            |              |              |               |                |                        |               |             |               | 220V 30A Siligle                         |                | 1 Ipad, 1 Pepsi                           |
| 64                                                 | Hospitality Beverage                                                                                                                                                                   | 10 x 10                 |                                         |                | 1          |              |              |               | 1              |                        |               |             |               | yes 1                                    |                | Cooler (NEMA 5-<br>15R)                   |
| 66                                                 | Fat Boy Q Restroom Trailer                                                                                                                                                             | 10 x 20                 | truck, PS                               | 50             |            |              |              |               |                |                        |               |             |               | 110V 1                                   |                |                                           |
| 68                                                 | 7 Carolina Rib King<br>3 Off the Bone                                                                                                                                                  |                         | own, PS<br>own, DS                      | 40<br>40       |            |              |              |               |                |                        |               |             |               | 50A/220v<br>50a/220v/3-phase             | 1 1 1          |                                           |
|                                                    | Mojo's Famous BBQ Seivers                                                                                                                                                              |                         | own, DS<br>trailer                      | 40<br>20       |            |              |              |               |                |                        | <u> </u>      |             | L             | 50A<br>30A/220V 2                        | 1 1            |                                           |
| 71                                                 |                                                                                                                                                                                        |                         |                                         |                |            |              |              |               |                |                        |               |             |               |                                          |                | 2 Ipads, 1 Pepsi<br>Cooler (NEMA 5-       |
|                                                    | Beverage #5 2 Polar Pod (8x10)                                                                                                                                                         | 10 x 20                 |                                         | 20<br>10       | 1          | 3            |              | 5             |                |                        | 2             | 1           |               | 30 amps 1<br>220v 30A single             |                | 15R)                                      |
| 73                                                 | 3 Curb Ramp<br>4 Chicago BBQ Co.                                                                                                                                                       |                         | own, DS                                 | 40             |            |              |              |               |                |                        |               |             |               | 3 - 50A & 150A                           | 1 1 1          |                                           |
| 75                                                 | 5 Austin's Texas Lightning BBQ 6 Old Town Barbecue                                                                                                                                     |                         | own, DS                                 | 40<br>40<br>50 |            |              |              |               |                |                        |               |             |               | 50A<br>50A                               | 1 1 1          |                                           |
| 77                                                 | Buck 'Em BBQ                                                                                                                                                                           |                         | DS<br>PS                                | 50<br>55       |            |              |              |               |                |                        |               |             |               | 50A<br>50A                               | 1 1 1          | O toolless to the                         |
| 78                                                 | Restrooms                                                                                                                                                                              |                         |                                         |                |            |              |              |               |                |                        |               |             |               | Yes                                      |                | 2 trailers, 1 ADA, 4<br>hand wash         |
| 79                                                 | 9                                                                                                                                                                                      |                         |                                         | ]              |            |              |              |               |                |                        |               |             |               |                                          |                | 2 Ipads, 1 Pepsi<br>Cooler (NEMA 5-       |
|                                                    | Beverage #6 D Polar Pod (8x10)                                                                                                                                                         | 10 x 20                 |                                         | 20<br>10       |            | 3            |              | 5             |                |                        | 2             | 1           |               | 30 amps 1<br>220v 30A single             |                | 15R)                                      |
| 81                                                 | Good & Tasty  Fork in Nigeria                                                                                                                                                          |                         | Trailer PS<br>Truck PS                  | 35<br>20       |            |              |              |               |                |                        |               |             |               | 120V/30A<br>50amp                        | 1 1            |                                           |
| 83                                                 | 3 Snell Concessions - Pizza<br>4 Snell Concessions - Ice Cream                                                                                                                         |                         | Trailer, PS<br>Trailer, DS              | 30<br>20       |            |              |              |               |                |                        |               |             |               | 30amp<br>50amp                           | 1 1            |                                           |
| 85                                                 | Flavr-J's Juniors Sweet Potato Pie                                                                                                                                                     |                         | Trailer, DS<br>Trailer, DS<br>Truck, PS | 15<br>20       |            |              |              |               |                |                        |               |             |               | 110v<br>140 watts                        | 1              |                                           |
| 86a                                                | Columbus City Schools                                                                                                                                                                  |                         | own                                     | 10             |            | 2            |              | 4             |                |                        |               |             |               |                                          |                |                                           |
| 88                                                 | 7 State Farm B LeafFilter                                                                                                                                                              |                         | own                                     | 10<br>10       |            |              |              |               |                |                        |               |             |               | Yes<br>Yes                               |                |                                           |
|                                                    | Charter Communications Reser's Fine Foods                                                                                                                                              |                         | own<br>own                              | 10<br>30       |            |              |              |               |                |                        |               |             |               | Yes                                      |                |                                           |
|                                                    | 1 Honda                                                                                                                                                                                |                         | Trailer, PS                             | 30<br>15       |            |              |              |               |                |                        |               |             |               | Yes<br>50AM/240V                         | 1 1            |                                           |
| 91<br>92                                           | Z Taesty's                                                                                                                                                                             |                         | Trailer<br>Truck, PS                    | 35<br>15       |            |              |              |               |                |                        |               |             |               | 220<br>30 amps/250V                      | 1 1            |                                           |
| 91<br>92<br>93<br>94                               | 3 Shrimp Lips<br>4 Bella Asian Food                                                                                                                                                    |                         |                                         | 25             |            |              |              |               |                |                        |               |             |               | 220V 15 amps<br>yes                      | 1 1            |                                           |
| 91<br>92<br>93<br>94<br>95                         | 3 Shrimp Lips<br>4 Bella Asian Food<br>5 Bubblegum Concessions                                                                                                                         |                         | Trailer DS<br>Trailer PS                | 15             | 1          | -            |              |               |                |                        | 1             |             |               | 120V                                     | 1 1            |                                           |
| 91<br>92<br>93<br>94<br>95<br>96                   | 3 Shrimp Lips 4 Bella Asian Food 5 Bubblegum Concessions 5 Snow Sisters 7 Sofi's Mini Donuts                                                                                           |                         | Trailer PS<br>Trailer, PS               | 15<br>15       |            |              |              |               |                |                        |               |             |               |                                          |                |                                           |
| 91<br>92<br>93<br>94<br>95<br>96<br>97             | 3 Shrimp Lips<br>Bella Asian Food<br>5 Bubblegum Concessions<br>5 Snow Sisters                                                                                                         |                         | Trailer PS                              |                |            |              |              |               |                |                        |               |             |               | 30 Amp 220 1<br>120/240V                 |                | 0.4==11                                   |
| 91<br>92<br>93<br>94<br>95<br>96<br>97<br>98<br>99 | 3 Shrimp Lips 4 Bella Asian Food 5 Bubblegum Concessions 5 Snow Sisters 7 Sofi's Mini Donuts 3 Seivers 9 By the Slab  Restrooms                                                        |                         | Trailer PS<br>Trailer, PS<br>Trailer    | 15<br>20       |            |              |              |               |                |                        |               |             |               | 30 Amp 220 1                             | 2 1 1          | hand wash                                 |
| 91<br>92<br>93<br>94<br>95<br>96<br>97<br>98<br>99 | 3 Shrimp Lips 4 Bella Asian Food 5 Bubblegum Concessions 5 Snow Sisters 7 Sofi's Mini Donuts 3 Seivers 9 By the Slab Restrooms 1 First Aid #2                                          | 10 x 10                 | Trailer PS<br>Trailer, PS<br>Trailer    | 15<br>20       | 2          | 27           |              | 4             | 400            | -                      |               | 1-          |               | 30 Amp 220 1<br>120/240V<br>Yes<br>yes 1 | 2 1 1          | hand wash                                 |
| 91<br>92<br>93<br>94<br>95<br>96<br>97<br>98<br>99 | 3 Shrimp Lips 4 Bella Asian Food 5 Bubblegum Concessions 5 Snow Sisters 7 Sofi's Mini Donuts 8 Seivers 9 By the Slab 0 Restrooms 1 First Aid #2 TOTALS                                 | 12                      | Trailer PS Trailer, PS Trailer Trailer  | 15<br>20<br>45 | 2 22       | 27           | 5            | 4 75          | 100            | 7 0                    | 24            | 17          | 0             | 30 Amp 220 1<br>120/240V<br>Yes<br>yes 1 | 2 1 1          | hand wash<br>Red Bin/Water/cups an        |
| 91<br>92<br>93<br>94<br>95<br>96<br>97<br>98<br>99 | 3 Shrimp Lips 4 Bella Asian Food 5 Bubblegum Concessions 3 Snow Sisters 7 Sofi's Mini Donuts 3 Seivers 9 By the Slab 0 Restrooms 1 First Aid #2 TOTALS 10 x 20 10 x 30                 | 12<br>12<br>1           | Trailer PS Trailer, PS Trailer Trailer  | 15<br>20<br>45 |            | 27           | 5            |               | 100            | 7 0                    | 24            | 17          | 0             | 30 Amp 220 1<br>120/240V<br>Yes<br>yes 1 | 2 1 1          | hand wash Red Bin/Water/cups an           |
| 91<br>92<br>93<br>94<br>95<br>96<br>97<br>98<br>99 | 3 Shrimp Lips 4 Bella Asian Food 5 Bubblegum Concessions 5 Snow Sisters 7 Sofi's Mini Donuts 9 By the Slab 0 Restrooms 1 First Aid #2 TOTALS 10 x 10 10 x 20 10 x 30 10 x 40 15 x 20   | 12<br>12<br>1<br>0<br>3 | Trailer PS Trailer, PS Trailer Trailer  | 15<br>20<br>45 |            | 27           | 5            |               | 100            | 7 0                    | 24            | 17          | 0             | 30 Amp 220 1<br>120/240V<br>Yes<br>yes 1 | 2 1 1          | hand wash<br>Red Bin/Water/cups and       |
| 91<br>92<br>93<br>94<br>95<br>96<br>97<br>98<br>99 | 3 Shrimp Lips 4 Bella Asian Food 5 Bubblegum Concessions 5 Snow Sisters 7 Sofi's Mini Donuts 8 Seivers 9 By the Slab  Restrooms 1 First Aid #2  TOTALS 10 x 10 10 x 20 10 x 30 10 x 40 | 12<br>12<br>1           | Trailer PS Trailer, PS Trailer Trailer  | 15<br>20<br>45 |            | 27           | 5            |               | 100            | 7 0                    | 24            | 17          | 0             | 30 Amp 220 1<br>120/240V<br>Yes<br>yes 1 | 2 1 1          | Red Bin/Water/cups and                    |